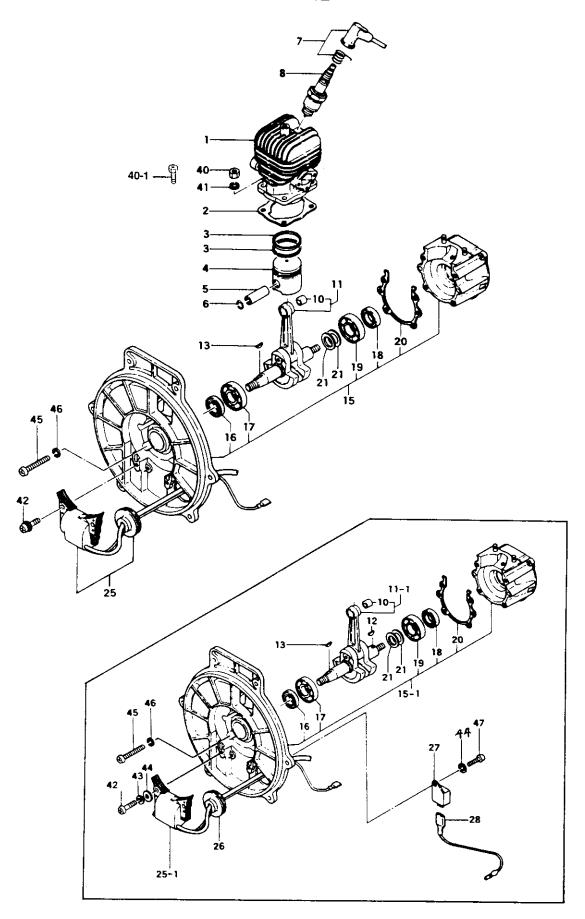

# Tanaka.

# Parts Catalog

## **Hand Held Blower**

Model: THB-300

Part # 12144 11-4-96

# THB-300 OPTIONS AND ACCESSORIES

## PERFECT MIX® 2-Cycle Engine Oil



700109 2.8 oz. Bottle, 1 Gallon Size (24\*) 700108 16 oz. Self-measuring Bottle (24\*) 700110 1 Gallon Jug Commercial Size (6\*) \* Case Quantity

#### **ACCESSORIES**

034-31302-801 Shoulder Strap

#### MANUALS & CATALOGS

12626 Owner's Manual 12144 Parts Catalog

#### SPECIAL TOOLS

 006-29326-000
 Flywheel Remover
 001-29000-000
 Tachometer

 009-29326-000
 Piston Pin Remover
 070-2000W-500
 Pressure Tester

 070-2000W-501
 Carb. Tool Kit



## FIG.1 ENGINE



| 1